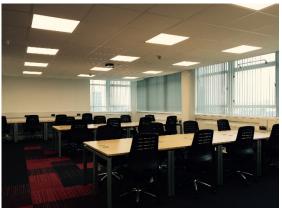

## Solution and Outcome

We supplied a combination of Soho2 bench desking and radial desks for the space, together with Vega meeting tables for their breakout areas. The screens were produced in a bright red fabric to complement the design scheme and additional furniture that was being used.