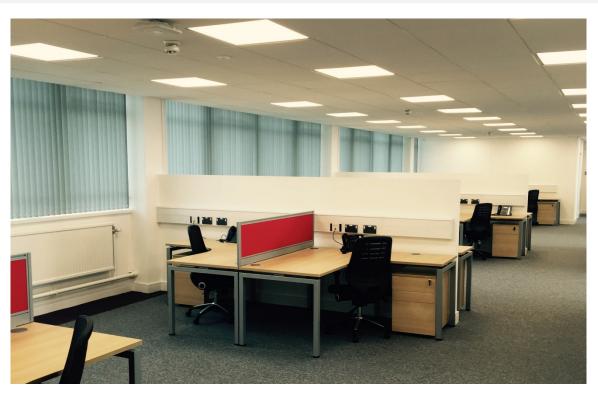

## Solution and Outcome

We supplied a combination of Soho2 bench desking and radial desks for the space, together with Vega meeting tables for their breakout areas. The screens were produced in a bright red fabric to complement the design scheme and additional furniture that was being used.