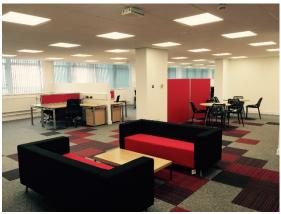

## Solution and Outcome

We supplied a combination of Soho2 bench desking and radial desks for the space, together with Vega meeting tables for their breakout areas. The screens were produced in a bright red fabric to complement the design scheme and additional furniture that was being used.