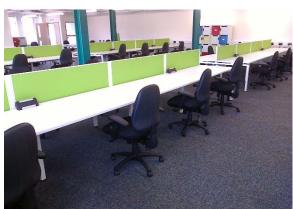

## Solution and Outcome

Soho2 was offered to the client as it offers great cable management, due to sliding tops and full length cable trays. By utilising shared components and therefore reducing the number of legs, this bench solution proved to be extremely cost effective. With uncomplicated assembly, the installations have been quick and straight forward.