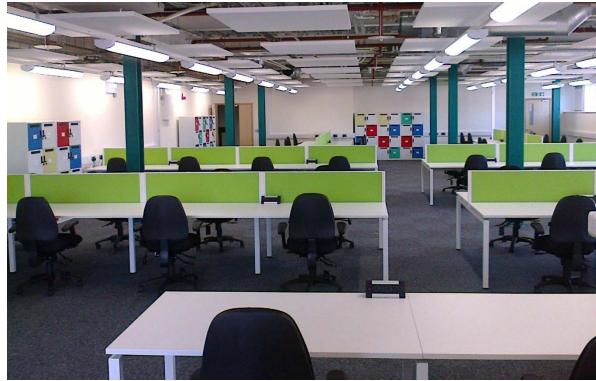

## Solution and Outcome

Soho2 was offered to the client as it offers great cable management, due to sliding tops and full length cable trays. By utilising shared components and therefore reducing the number of legs, this bench solution proved to be extremely cost effective. With uncomplicated assembly, the installations have been quick and straight forward.