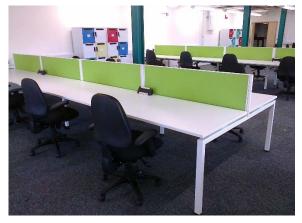

## Solution and Outcome

Soho2 was offered to the client as it offers great cable management, due to sliding tops and full length cable trays. By utilising shared components and therefore reducing the number of legs, this bench solution proved to be extremely cost effective. With uncomplicated assembly, the installations have been quick and straight forward.