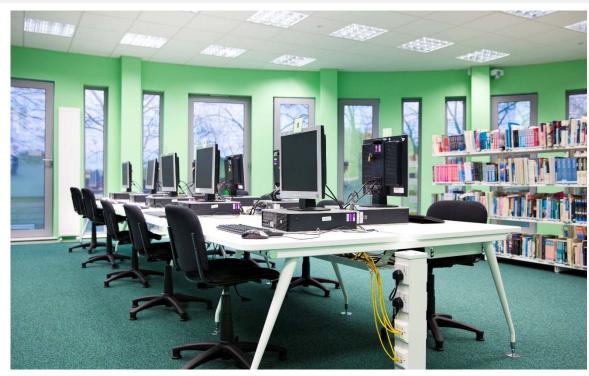

## Brief

To provide an area for students to study and have access to IT facilities in the college's Learning Centre. The requirement was for bench desking and it needed to be compliant with the modern, professional appearance of the building.

## Solution and Outcome

Our Vega bench desking was used for this project as this platform system supports both collaborative and individual work requirements. The desking design is timeless and elegant and has practical cable management included, which was important for this project.