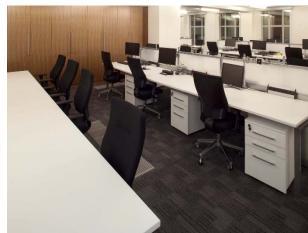

## Case Study

Location: London, WC2 Project Date: 2010

Desking Supplied: Soho Bench Desking

**Total Supplied: 160** 

Other Products Supplied: S4 Screens

## Solution and Outcome

We delivered bespoke Soho workstations with white MFC tops, chrome frames and acrylic system screens. This solution has a floating top appearance and cable management within the beam. The modular, shared component system makes this a cost effective option, with the added benefit of being able to customise.