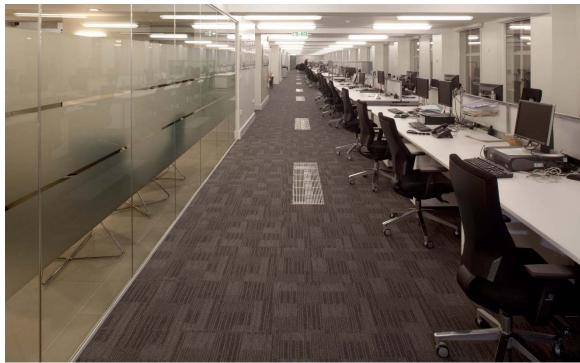

## Case Study

Location: London, WC2 Project Date: 2010

Desking Supplied: Soho Bench Desking

**Total Supplied: 160** 

Other Products Supplied: S4 Screens

## Solution and Outcome

We delivered bespoke Soho workstations with white MFC tops, chrome frames and acrylic system screens. This solution has a floating top appearance and cable management within the beam. The modular, shared component system makes this a cost effective option, with the added benefit of being able to customise.