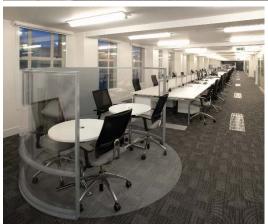

## Case Study

Location: London, WC2 Project Date: 2010

Desking Supplied: Soho Bench Desking

**Total Supplied: 160** 

Other Products Supplied: S4 Screens

## Solution and Outcome

We delivered bespoke Soho workstations with white MFC tops, chrome frames and acrylic system screens. This solution has a floating top appearance and cable management within the beam. The modular, shared component system makes this a cost effective option, with the added benefit of being able to customise.