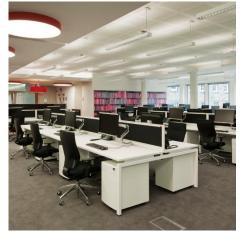

## Solution and Outcome

We supplied a number of Soho benches in white, these were custom-made with flip and reveal power modules, allowing the desk space to remain tidy when not in use. The space had been designed with a strong colour scheme, so the white desking complemented the red and black well and the overall finish was both contemporary and practical.