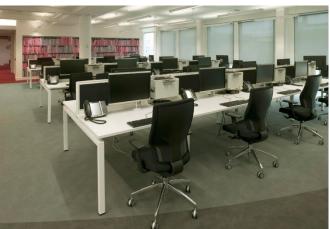

## Solution and Outcome

We supplied a number of Soho benches in white, these were custom-made with flip and reveal power modules, allowing the desk space to remain tidy when not in use. The space had been designed with a strong colour scheme, so the white desking complemented the red and black well and the overall finish was both contemporary and practical.