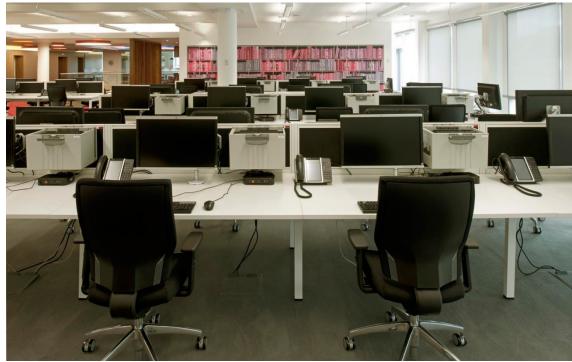

## Solution and Outcome

We supplied a number of Soho benches in white, these were custom-made with flip and reveal power modules, allowing the desk space to remain tidy when not in use. The space had been designed with a strong colour scheme, so the white desking complemented the red and black well and the overall finish was both contemporary and practical.